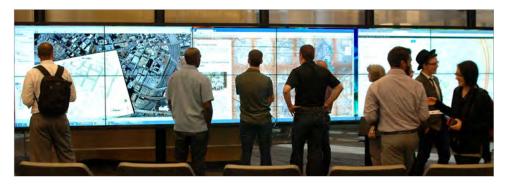

## **RESEARCH FACILITIES**

Universities and colleges use Haivision technology to create a fully collaborative research environment, allowing teams to access, share, manipulate, and natively host visual data. The powerful Alpha FX processing platform renders ultra-high-res images in real-time, significantly improving team efficiency.