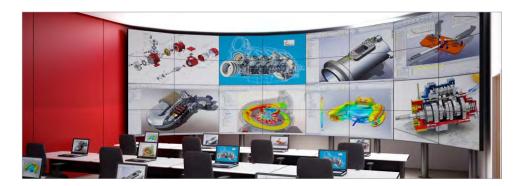

## **VISUALIZATION LABS**

With powerful processing capabilities and real-time 3D rendering hardware all accessed directly through the Command 360 UI, Haivision visualization systems are ideal for labs that need to fully realize complex designs on a shared digital dashboard.