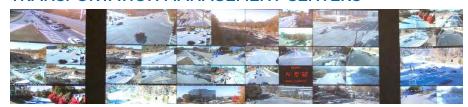

### TRANSPORTATION MANAGEMENT CENTERS

<u>Traffic management</u> and mass transit centers use IP cameras and traffic monitoring tools to track road conditions, congestion, and incidents as they occur. Through a shared visual dashboard, operators measure and assign resources to keep roads safe and traffic flowing.