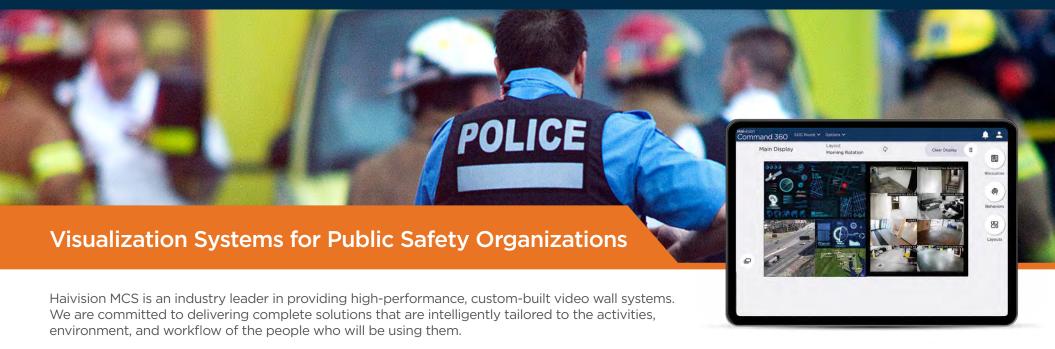

# UNIFIED INTELLIGENCE FOR SAFER, MORE EFFECTIVE OPERATIONS

Haivision <u>visualization systems</u> are vital to the work of Public Safety operations. Our solutions are found in Real Time Crime Centers (RTCCs), Emergency Operations Centers (EOCs), and Traffic Management Centers (TMCs) all over the country. Through a Haivision system, these facilities can display incoming data from IP cameras, reporting systems, and analytical tracking tools on a high-resolution video wall. This real-time dashboard assists operators in visualizing crime patterns, responding to emergency situations, and witnessing unfolding events from the scene as they occur. With its user-friendly controls, our system helps first responders work quickly and safely with the best possible intelligence.

As a provider of comprehensive solutions, Haivision will design and deliver your complete video wall - including <u>displays</u>, <u>processors</u>, <u>software</u>, and <u>support</u>. Your new Haivision system will be installed at your facility and expertly integrated into your working environment by our team.