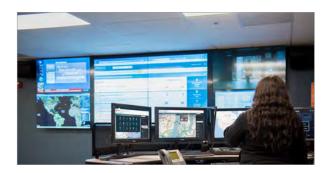

### SECURITY OPERATIONS CENTER

Tech organizations are often targets of both physical and cyber-attacks. <u>Security Operations Centers</u> are vital to recognizing incidents and quickly mitigating situations as they arise locally or globally.